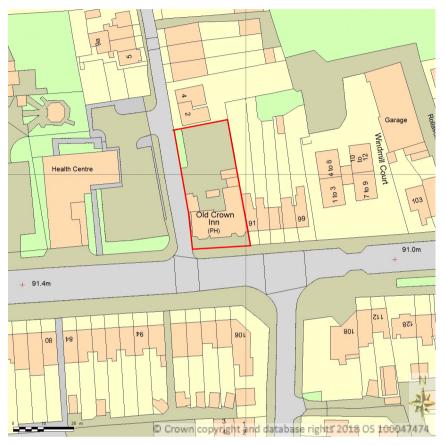

## SITE LOCATION PLAN AREA 2 HA

SCALE: 1:1250 on A4

CENTRE COORDINATES: 435192 , 283084

Supplied by Streetwise Maps Ltd www.streetwise.net Licence No: 100047474 13:49:03 05/06/2018

**APSE BULDING DESIGN LTD** 