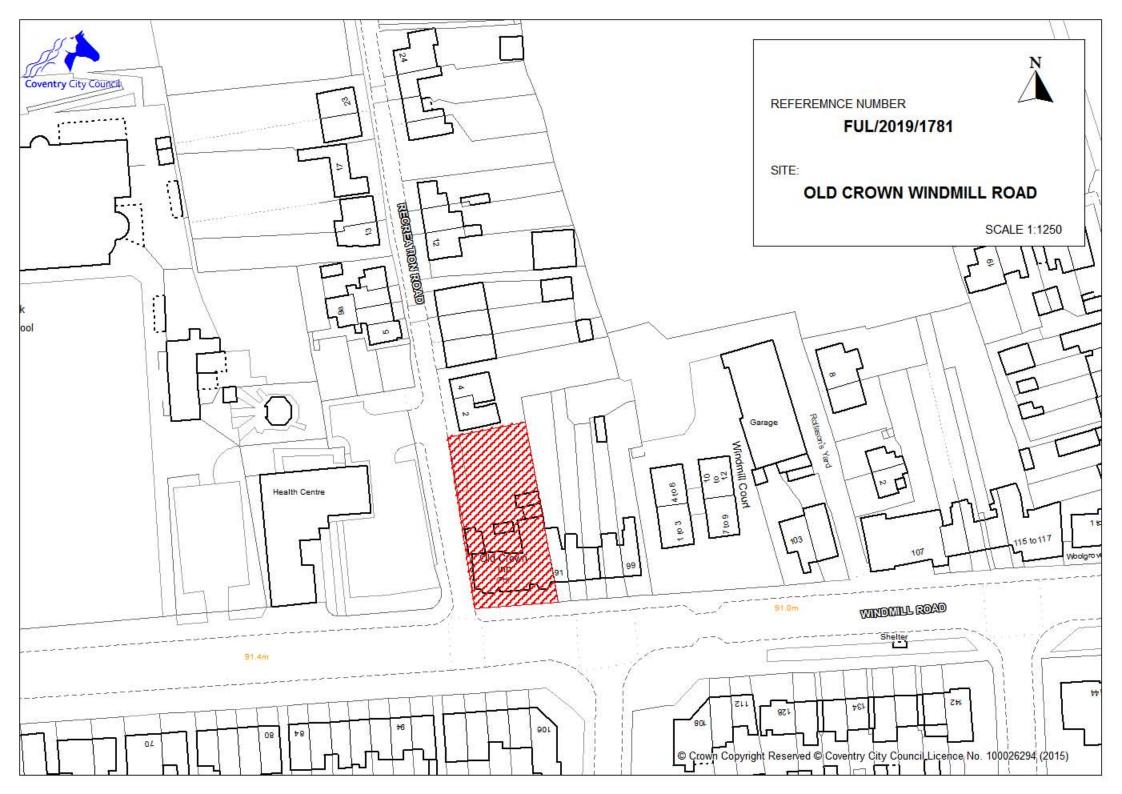

## SITE LOCATION PLAN AREA 2 HA

SCALE: 1:1250 on A4

CENTRE COORDINATES: 435192 , 283084

Supplied by Streetwise Maps Ltd www.streetwise.net Licence No: 100047474 13:49:03 05/06/2018

**APSE BULDING DESIGN LTD** 