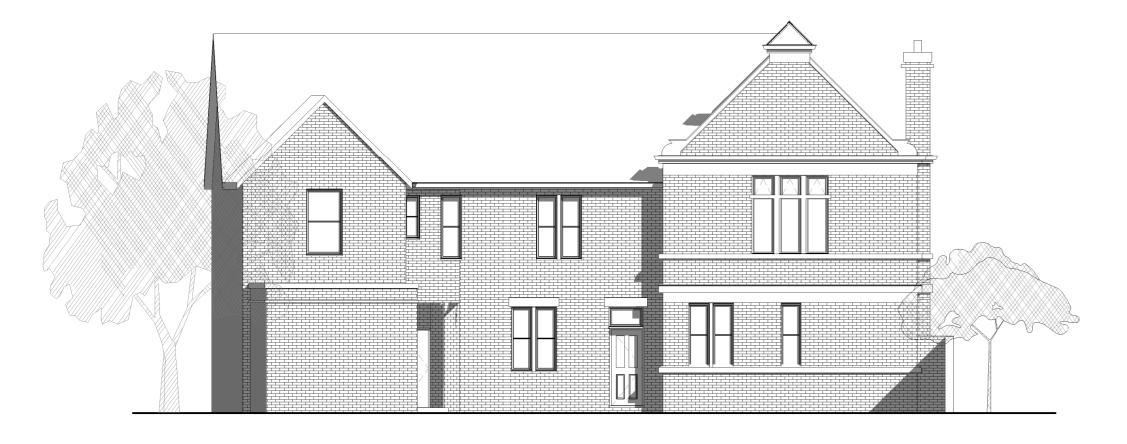

PROJECT

EXISTING SITE PLAN

SHEET

89 WINDMILL ROAD, COVENTRY

CLIENT Scale (@ A3) 1:500 Date DRAWING NUMBER

Issue Date Drawn by REV Author Checked by Checker 3653-08

Rear Elevation
1:100

2 Side Elevation
1:100

Side Elevation 2

15 Quantock Drive Kidderminster Worcs DY101RZ

Tel: 01562 743782 Email: apsebuildingdesign@outlook.com

Copyright of this drawing is vested in the Architect and it must not be copied or reproduced without consent. Only figured dimensions are to be taken from this drawing. All contractors must visit the site and be responsible for taking and checking all dimensions relative to their work. Notify the Architect immediately of any variation between drawings and site conditions.