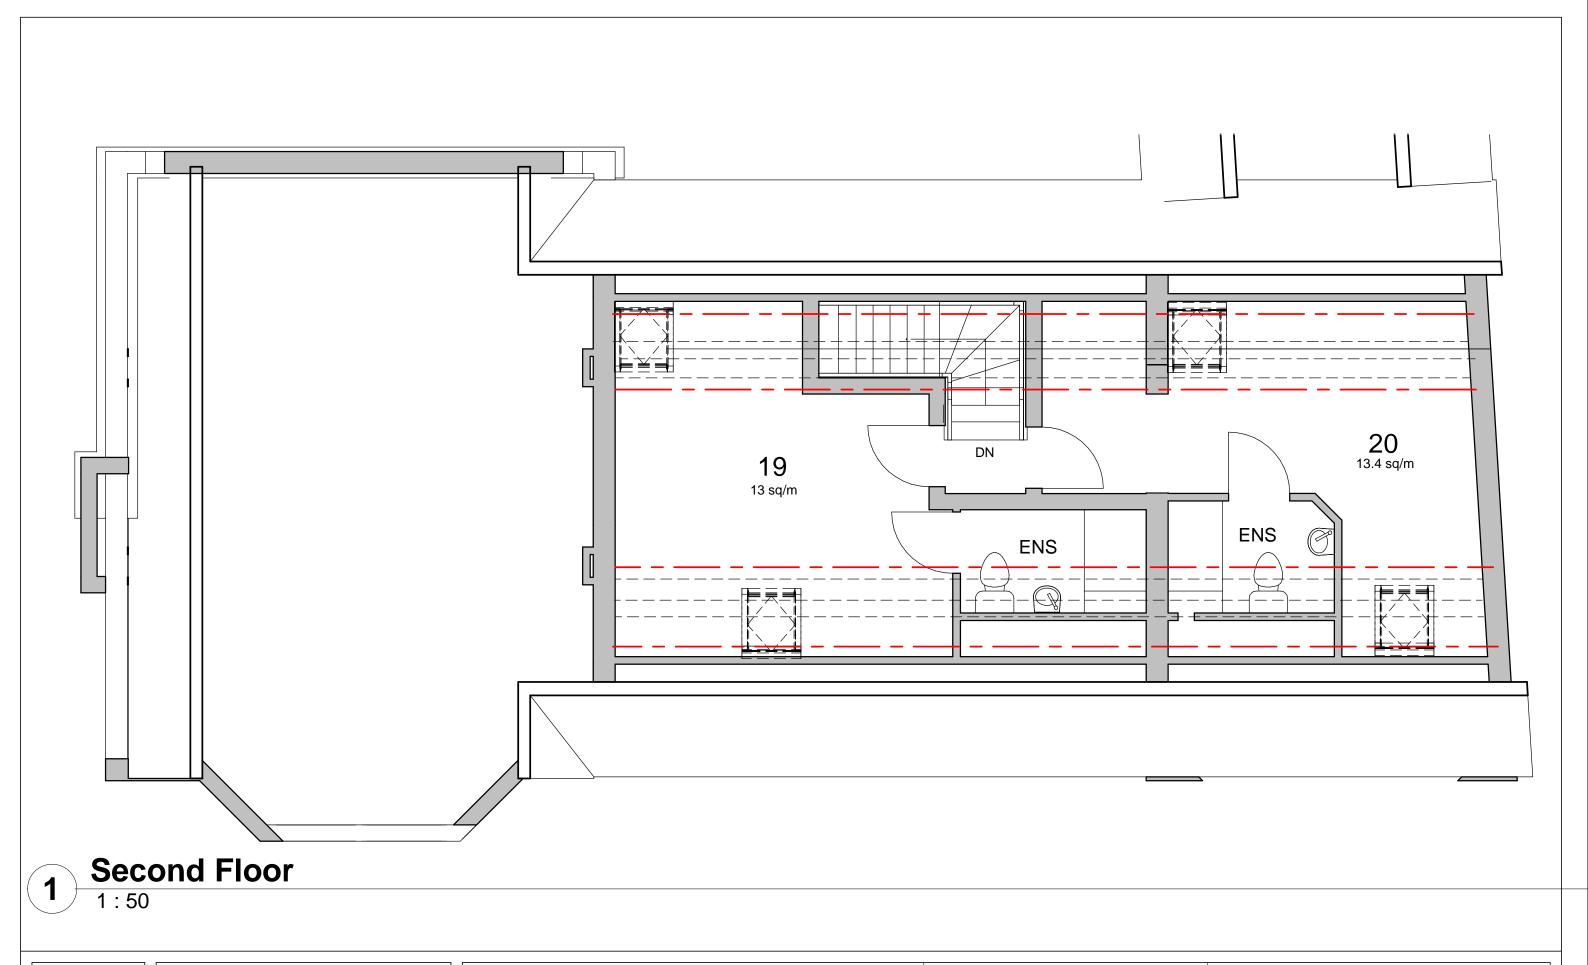

It is assumed that all works on this drawing will be carried out by a competent contractor working, where appropriate, to an approved method statement.

PROJECT

EXTENSION TO FORM 8 ADDITIONAL HMO ROOMS

TITL

89 WINDMILL ROAD, COVENTRY

DRAWN BY CHECKED BY DATE 08/07/2019

SCALE (@ A1)
As indicated

DRAWING NUMBER REV

3653-02B