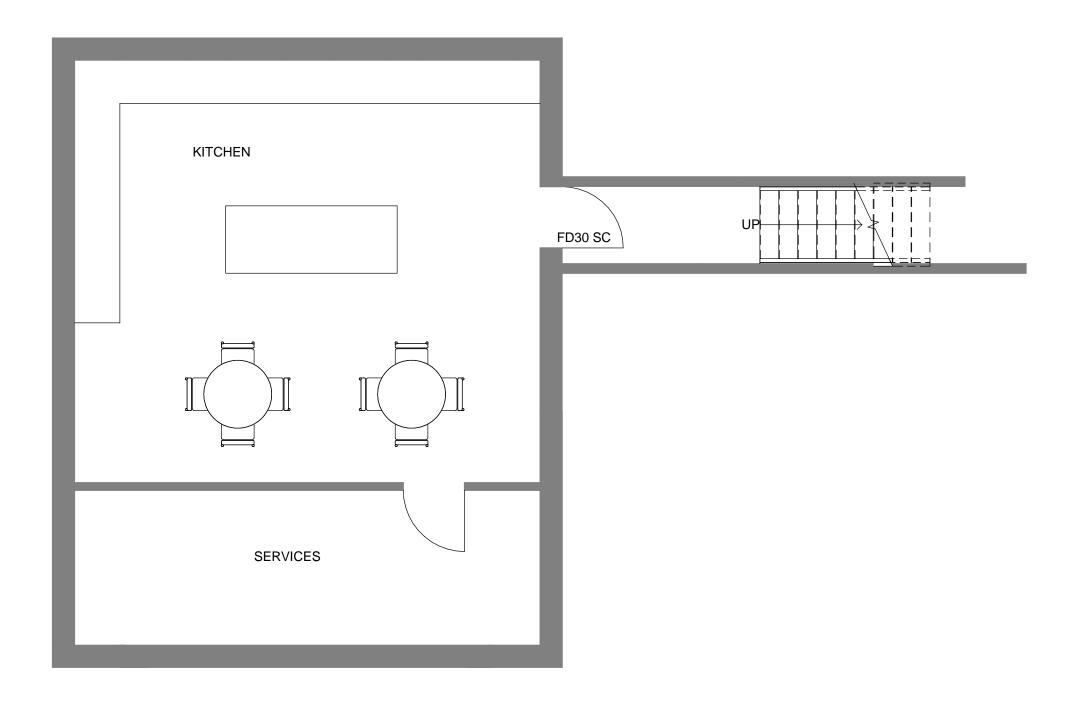

**Basement Floor** 

1:50

**APSE BULDING DESIGN LTD** 

CLIENT Scale (@ A3) 1:50 Date Issue Date DRAWING NUMBER Drawn by

Author Checked by 3653-05 Checker

REV

Copyright of this drawing is vested in the Architect and it must not be copied or reproduced without consent. Only figured dimensions are to be taken from this drawing. All contractors must visit the site and be responsible for taking and checking all dimensions relative to their work. Notify the Architect immediately of any variation between drawings and site conditions.