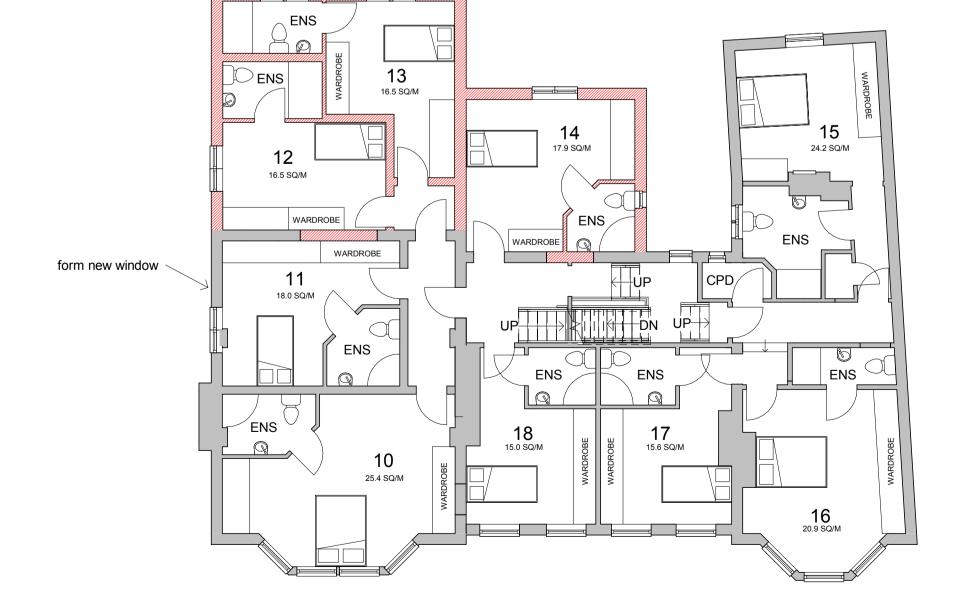

It is assumed that all works on this drawing will be carried out by a competent contractor working, where appropriate, to an approved method statement.

PROJECT

EXTENSION TO FORM 8 ADDITIONAL HMO ROOMS

TITL

89 WINDMILL ROAD, COVENTRY

DRAWN BY CHECKED BY DATE 08/07/2019

SCALE (@ A1)
As indicated

DRAWING NUMBER REV

3653-02B