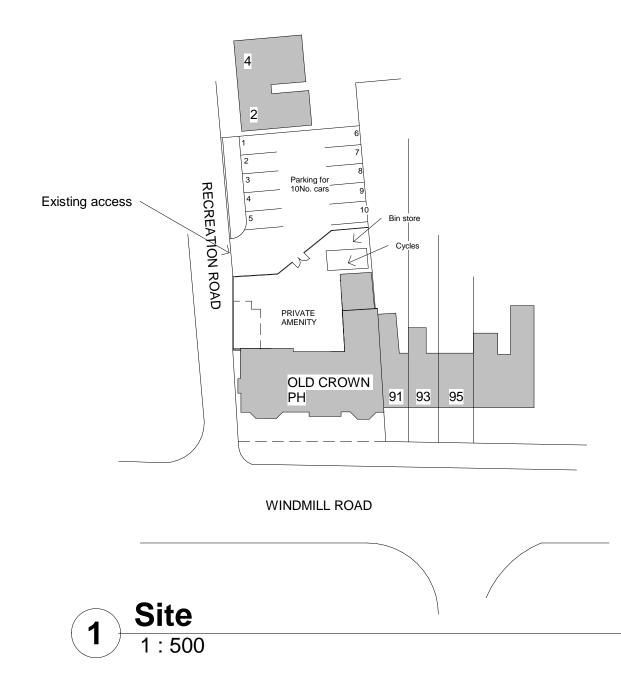

PROJECT

EXISTING SITE PLAN

SHEET

89 WINDMILL ROAD, COVENTRY

CLIENT Scale (@ A3) 1:500 Date DRAWING NUMBER

Issue Date Drawn by REV Author Checked by Checker 3653-08

Rear Elevation
1:100

2 Side Elevation
1:100

Retain existing canopy

Side Elevation
1: 100

car parking for 8No. cars

RECRATION

RECRAT

5 Site 1:500

15 Quantock Drive
Kidderminster
Worcs
DY101RZ
Tel: 01562 743782
Email: apsebuildingdesign@outlook.com\_

Copyright of this drawing is vested in the Designer and it must not be copied or reproduced without consent. Only figured dimensions are to be taken from this drawing. All contractors must visit the site and be responsible for taking and checking all dimensions relative to their work. Notify the Designer immediately of any variation between drawings and site conditions.