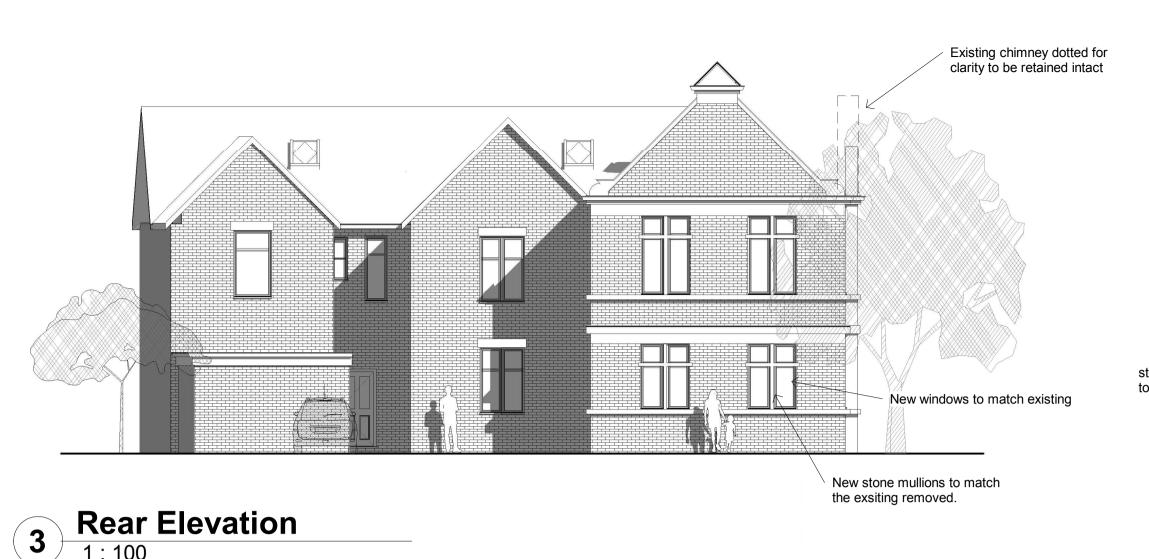

PROJECT

EXISTING SITE PLAN

SHEET

89 WINDMILL ROAD, COVENTRY

CLIENT Scale (@ A3) 1:500 Date DRAWING NUMBER

Issue Date Drawn by REV Author Checked by Checker 3653-08

Rear Elevation
1:100

2 Side Elevation
1:100